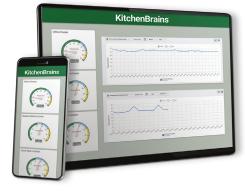

## REVOLUTIONIZE WALK-IN COOLER AND FREEZER TEMPERATURE MONITORING

KorrectTemp<sup>™</sup> provides real-time data and critical alerts at both the individual store and enterprise levels, empowering restaurants to prevent food spoilage, ensure strict adherence to food safety regulations, and optimize energy and employee safety. KorrectTemp features user-friendly dashboards that deliver valuable insights into temperature trends and historical data.

#### **Enterprise-level Dashboards**

 Refrigeration monitoring and data Insights with above store data & reporting, remote monitoring, and real-time alerts.