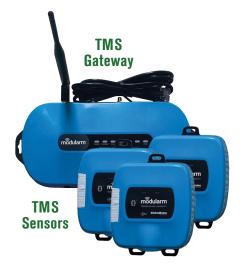

#### **Enhanced Connectivity**

- Modularm TMS Sensor Kit consists of a gateway and a series of IoT sensors that can be placed anywhere monitoring is required.
- Utilizes LoRaWAN networking for long-range connectivity and extended sensor battery life.
- Relevant data is delivered via the cloud to the KorrectTemp dashboard that is accessible via cell phone, handheld device, or desktop computer.

#### **TMS Gateway Stats**

- 12V/1A power adapter external DC power supply with regional plug adapter
- Ethernet interface to connect to a switch/access point inside the store (cellular option available)
- Sends/receives messages to/from a cloud-based LORA server, which passes information to a database in the cloud that interfaces with the TSM app
- · One gateway required per floor
- Dimensions are 133 mm x 275 mm x 30 mm or 5.24 in x 10.83 in x 1.18 in

#### **TMS Sensor Stats**

- Battery operated (replacement needed in about one-year, depending on location)
- Easily installs on a wall (guidelines are provided to position relative to Gateway)
- Multiple Sensors can be connected to one Gateway and placed throughout the store
- Dimensions are 116 mm x 91 mm x 34 mm or 4.57 in x 3.58 in x 1.34 in