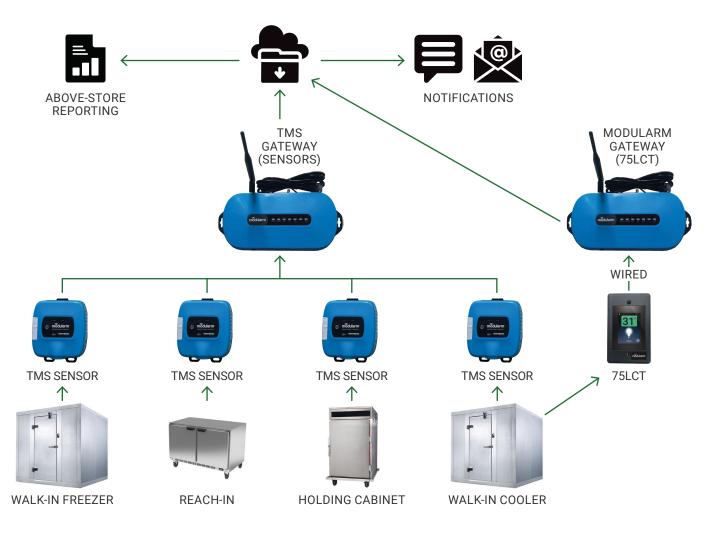

#### **Enhanced Connectivity**

- Modularm TMS Sensor Kit consists of a gateway and a series of IoT sensors that can be placed anywhere monitoring is required.
- Utilizes LoRaWAN networking for long-range connectivity and extended sensor battery life.
- Relevant data is delivered via the cloud to the KorrectTemp dashboard that is accessible via cell phone, handheld device, or desktop computer.

### **In-Store & Above Store Capabilities**

#### **TMS Gateway Stats**

- 12V/1A power adapter external DC power supply with regional plug adapter
- Ethernet interface to connect to a switch/access point inside the store (cellular option available)
- Sends/receives messages to/from a cloud-based LORA server, which passes information to a database in the cloud that interfaces with the TSM app
- · One gateway required per floor
- Dimensions are 133 mm x 275 mm x 30 mm or 5.24 in x 10.83 in x 1.18 in

#### **TMS Sensor Stats**

- Battery operated (replacement needed in about one-year, depending on location)
- Easily installs on a wall (guidelines are provided to position relative to Gateway)
- Multiple Sensors can be connected to one Gateway and placed throughout the store
- Dimensions are 116 mm x 91 mm x 34 mm or 4.57 in x 3.58 in x 1.34 in